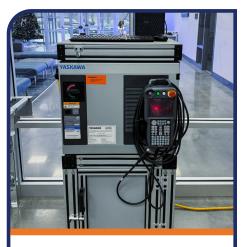

## Outdoor Product Testing Enclosures Aluminum panels clad outer frame

Mobile Cobot Pedestal

- Mobile with Stabilizing OutriggersAbility to Fit within Standard
- Doorways

 Mobile Robot Controller Frame
 ▶ Can be modified to store items above and underneath robot