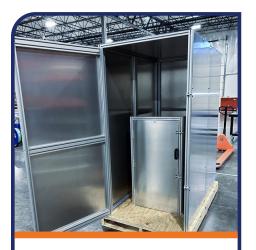

## Outdoor Product Testing Enclosures Aluminum panels clad outer frame

Mobile Cobot Pedestal

- Mobile with Stabilizing OutriggersAbility to Fit within Standard
- Doorways

 Mobile Robot Controller Frame
 ▶ Can be modified to store items above and underneath robot